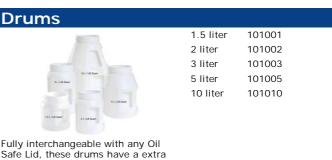

ve, practical and durable, the fully sealing and color coded OIL SAFE® system

### The Advantages of Oil Safe:

- Makes lubrication work easier, faster, safer and cleaner.
- Protects expensive lubricants from contamination.
- Reduces machinery downtime.
- Improves productivity.
- Increases bottom line savings.
- Is proven, simple and reliable.
- Improves ISO, BRC and IFS compliance.
- Has withstood the rigors of most demanding work environments.



STRATSON, Agent voor Southwestern Petroleum Corporation (www.swepcousa.com)

Gorsselhof 9 Phone: +31 13 571 65 06 Homepage: http://www.stratson.eu

 5043 ND Tilburg
 Telefax:
 +31 13 571 64 08
 K.v.K.nr.:
 18083416

 The Netherlands
 E-mail:
 info@stratson.nl
 BTW-nr:
 NL1525.56.011.B01





## OIL SAFE®

### **Ordering Information**













### **Standard Pump**



This high quality down-stroke discharge pump is perfect for quickly and easily accessing hard to reach and time consuming top up points, such as gearbox and transmission applications. Supplied with a 5' removeable discharge hose for easy cleaning and drainage. The pump delivers 1 liter for approximately 12 strokes.

#### **Premium Pump**

wide neck opening for rapid

pouring and easy cleaning.



This heavy duty discharge pump is color coded (by way of removable colored collar), has an ultra comfortable D handle grip, and has fully serviceable internals for maximum life. Supplied standard with a 5' anti-drip outlet discharge hose, color coded body collar and Viton O-Rings. This pump can also be easily converted for quick connect use and delivers 1 liter for appro