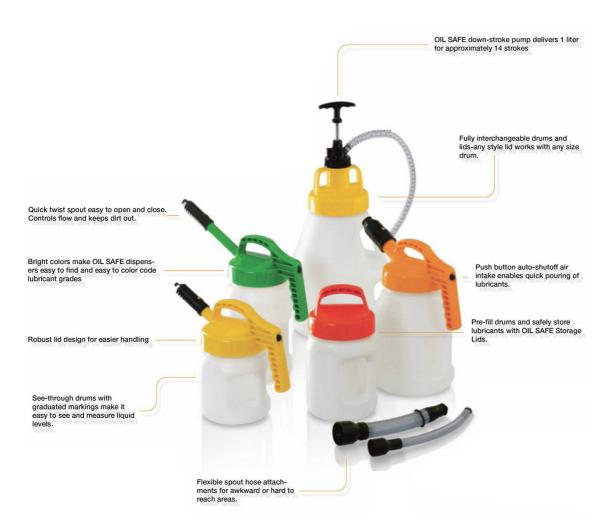

Innovative, practical and durable, the fully sealing and color coded OIL SAFE® system

### The Advantages of Oil Safe:

- Makes lubrication work easier, faster, safer and cleaner.
- Protects expensive lubricants from contamination.
- Reduces machinery downtime.
- Improves productivity.
- Increases bottom line savings.
- Is proven, simple and reliable.
- Improves ISO, BRC and IFS compliance.
- Has withstood the rigors of most demanding work environments.