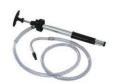

### **Standard Pump**

This high quality down-stroke discharge pump is perfect for quickly and easily accessing hard to reach and time consuming top up points, such as gearbox and transmission applications. Supplied with a 5' removeable discharge hose for easy cleaning and drainage. The pump delivers 1 liter for approximately 12 strokes.

#### **Premium Pump**

wide neck opening for rapid

pouring and easy cleaning.

This heavy duty discharge pump is color coded (by way of removable colored collar), has an ultra comfortable D handle grip, and has fully serviceable internals for maximum life. Supplied standard with a 5' anti-drip outlet discharge hose, color coded body collar and Viton O-Rings. This pump can also be easily converted for quick connect use and delivers 1 liter for approximately 12 strokes.