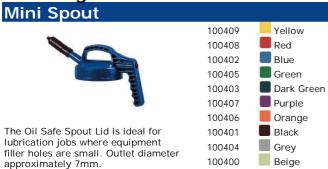

Innovative, practical and durable, the fully sealing and color coded OIL SAFE® system

### The Advantages of Oil Safe:

- Makes lubrication work easier, faster, safer and cleaner.
- Protects expensive lubricants from contamination.
- Reduces machinery downtime.
- Improves productivity.
- Increases bottom line savings.
- Is proven, simple and reliable.
- Improves ISO, BRC and IFS compliance.
- Has withstood the rigors of most demanding work environments.



STRATSON, Agent voor Southwestern Petroleum Corporation (www.swepcousa.com)

Gorsselhof 9 Phone: +31 13 571 65 06 Homepage: http://www.stratson.eu

 5043 ND Tilburg
 Telefax:
 +31 13 571 64 08
 K.v.K.nr.:
 18083416

 The Netherlands
 E-mail:
 info@stratson.nl
 BTW-nr:
 NL1525.56.011.B01





## OIL SAFE®

### **Ordering Information**













### **Standard Pump**



This high quality down-stroke discharge pump is perfect for quickly and easily accessing hard to reach and time consuming top up points, such as gearbox and transmission applications. Supplied with a 5' removeable discharge hose for easy cleaning and drainage. The pump delivers 1 liter for approximately 12 strokes.

#### **Premium Pump**

wide neck opening for rapid

pouring and easy cleaning.



This heavy duty discharge pump is color coded (by way of removable colored collar), has an ultra comfortable D handle grip, and has fully serviceable internals for maximum life. Supplied standard with a 5' anti-drip outlet discharge hose, color coded body collar and Viton O-Rings. This pump can also be easily converted for quick connect use and delivers 1 liter