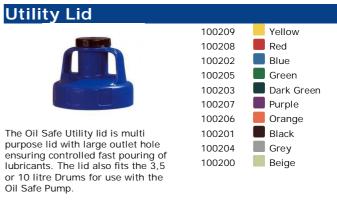

vative, practical and durable, the fully sealing and color coded OIL SAFE® system

### The Advantages of Oil Safe:

- Makes lubrication work easier, faster, safer and cleaner.
- Protects expensive lubricants from contamination.
- Reduces machinery downtime.
- Improves productivity.
- Increases bottom line savings.
- Is proven, simple and reliable.
- Improves ISO, BRC and IFS compliance.
- Has withstood the rigors of most demanding work environments.



STRATSON, Agent voor Southwestern Petroleum Corporation (www.swepcousa.com)

Gorsselhof 9 Phone: +31 13 571 65 06 Homepage: http://www.stratson.eu

 5043 ND Tilburg
 Telefax:
 +31 13 571 64 08
 K.v.K.nr.:
 18083416

 The Netherlands
 E-mail:
 info@stratson.nl
 BTW-nr:
 NL1525.56.011.B01





## OIL SAFE®

### **Ordering Information**













### **Standard Pump**



This high quality down-stroke discharge pump is perfect for quickly and easily accessing hard to reach and time consuming top up points, such as gearbox and transmission applications. Supplied with a 5' removeable discharge hose for easy cleaning and drainage. The pump delivers 1 liter for approximately 12 strokes.

#### **Premium Pump**

wide neck opening for rapid

pouring and easy cleaning.



This heavy duty discharge pump is color coded (by way of removable colored collar), has an ultra comfortable D handle grip, and has fully serviceable internals for maximum life. Supplied standard with a 5' anti-drip outlet discharge hose, color coded body collar and Viton O-Rings. This pump can also be easily converted for quick connect use and delivers 1 liter for a