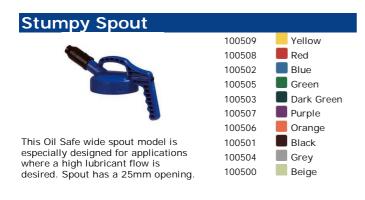

novative, practical and durable, the fully sealing and color coded OIL SAFE® system

### The Advantages of Oil Safe:

- Makes lubrication work easier, faster, safer and cleaner.
- Protects expensive lubricants from contamination.
- Reduces machinery downtime.
- Improves productivity.
- Increases bottom line savings.
- Is proven, simple and reliable.
- Improves ISO, BRC and IFS compliance.
- Has withstood the rigors of most demanding work environments.



STRATSON, Agent voor Southwestern Petroleum Corporation (www.swepcousa.com)

Gorsselhof 9 Phone: +31 13 571 65 06 Homepage: http://www.stratson.eu

 5043 ND Tilburg
 Telefax:
 +31 13 571 64 08
 K.v.K.nr.:
 18083416

 The Netherlands
 E-mail:
 info@stratson.nl
 BTW-nr:
 NL1525.56.011.B01





## OIL SAFE®

### **Ordering Information**













### **Standard Pump**



This high quality down-stroke discharge pump is perfect for quickly and easily accessing hard to reach and time consuming top up points, such as gearbox and transmission applications. Supplied with a 5' removeable discharge hose for easy cleaning and drainage. The pump delivers 1 liter for approximately 12 strokes.

#### **Premium Pump**

wide neck opening for rapid

pouring and easy cleaning.



This heavy duty discharge pump is color coded (by way of removable colored collar), has an ultra comfortable D handle grip, and has fully serviceable internals for maximum life. Supplied standard with a 5' anti-drip outlet discharge hose, color coded body collar and Viton O-Rings. This pump can also be easily converted for quick connect use and delivers 1 liter for