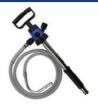

### **Standard Pump**

This high quality down-stroke discharge pump is perfect for quickly and easily accessing hard to reach and time consuming top up points, such as gearbox and transmission applications. Supplied with a 5' removeable discharge hose for easy cleaning and drainage. The pump delivers 1 liter for approximately 12 strokes.