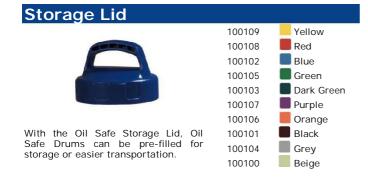

tive, practical and durable, the fully sealing and color coded OIL SAFE® system

### The Advantages of Oil Safe:

- Makes lubrication work easier, faster, safer and cleaner.
- Protects expensive lubricants from contamination.
- Reduces machinery downtime.
- Improves productivity.
- Increases bottom line savings.
- Is proven, simple and reliable.
- Improves ISO, BRC and IFS compliance.
- Has withstood the rigors of most demanding work environments.



STRATSON, Agent voor Southwestern Petroleum Corporation (www.swepcousa.com)

Gorsselhof 9 Phone: +31 13 571 65 06 Homepage: http://www.stratson.eu

 5043 ND Tilburg
 Telefax:
 +31 13 571 64 08
 K.v.K.nr.:
 18083416

 The Netherlands
 E-mail:
 info@stratson.nl
 BTW-nr:
 NL1525.56.011.B01





## OIL SAFE®

### **Ordering Information**













### **Standard Pump**



This high quality down-stroke discharge pump is perfect for quickly and easily accessing hard to reach and time consuming top up points, such as gearbox and transmission applications. Supplied with a 5' removeable discharge hose for easy cleaning and drainage. The pump delivers 1 liter for approximately 12 strokes.

#### **Premium Pump**

wide neck opening for rapid

pouring and easy cleaning.



This heavy duty discharge pump is color coded (by way of removable colored collar), has an ultra comfortable D handle grip, and has fully serviceable internals for maximum life. Supplied standard with a 5' anti-drip outlet discharge hose, color coded body collar and Viton O-Rings. This pump can also be easily converted for quick connect use and delivers 1 liter for app