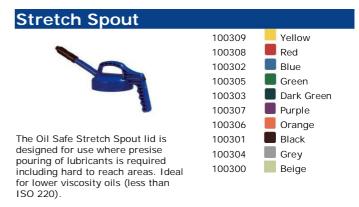

Innovative, practical and durable, the fully sealing and color coded OIL SAFE® system

### The Advantages of Oil Safe:

- Makes lubrication work easier, faster, safer and cleaner.
- Protects expensive lubricants from contamination.
- Reduces machinery downtime.
- Improves productivity.
- Increases bottom line savings.
- Is proven, simple and reliable.
- Improves ISO, BRC and IFS compliance.
- Has withstood the rigors of most demanding work environments.



STRATSON, Agent voor Southwestern Petroleum Corporation (www.swepcousa.com)

Gorsselhof 9 Phone: +31 13 571 65 06 Homepage: http://www.stratson.eu

 5043 ND Tilburg
 Telefax:
 +31 13 571 64 08
 K.v.K.nr.:
 18083416

 The Netherlands
 E-mail:
 info@stratson.nl
 BTW-nr:
 NL1525.56.011.B01





## OIL SAFE®

### **Ordering Information**













### **Standard Pump**



This high quality down-stroke discharge pump is perfect for quickly and easily accessing hard to reach and time consuming top up points, such as gearbox and transmission applications. Supplied with a 5' removeable discharge hose for easy cleaning and drainage. The pump delivers 1 liter for approximately 12 strokes.

#### **Premium Pump**

wide neck opening for rapid

pouring and easy cleaning.



This heavy duty discharge pump is color coded (by way of removable colored collar), has an ultra comfortable D handle grip, and has fully serviceable internals for maximum life. Supplied standard with a 5' anti-drip outlet discharge hose, color coded body collar and Viton O-Rings. This pump can also be easily converted for quick connect use and delivers 1 liter f